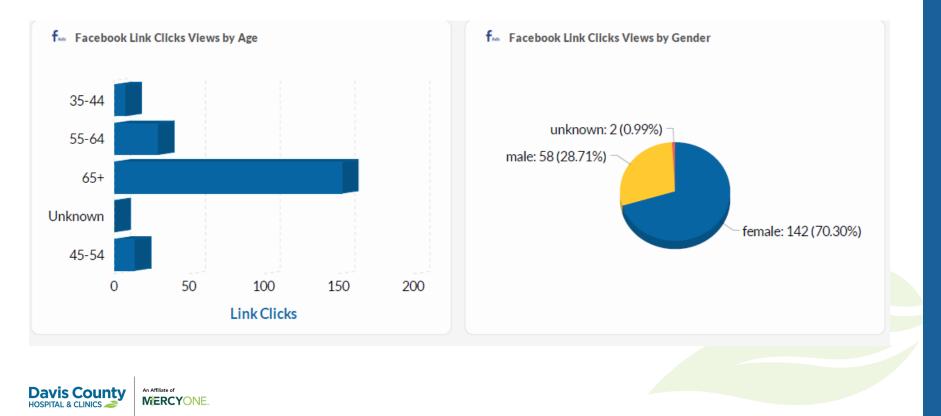

### f Facebook Overview

| Campaign                         | Landing Page Views | Link Clicks | Clicks | Impressions | CTR   | Avg. Daily Ad Reach | Avg. Daily Frequency | Post Engagement |
|----------------------------------|--------------------|-------------|--------|-------------|-------|---------------------|----------------------|-----------------|
| DCHC 15839 MO 9039 - Orthopedics | 112                | 202         | 283    | 20,702      | 1.37% | 1,206               | 1.39                 | 216             |