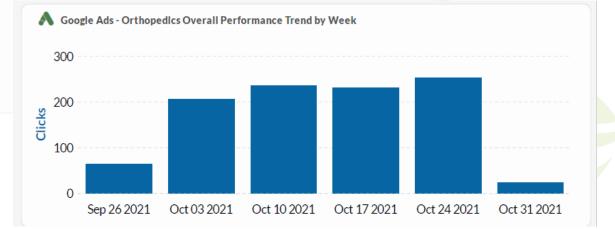

-----|
| DCHC 15839 MO 9039 - Orthopedics | 112                | 202         | 283    | 20,702      | 1.37% | 1,206               | 1.39                 | 216             |

| Request Appt Button Click - Orthopedic |                 |                              |    |               |  |  |  |  |
|----------------------------------------|-----------------|------------------------------|----|---------------|--|--|--|--|
| Event Category                         | Source / Medium | Event Label                  | 14 | Unique Events |  |  |  |  |
| Click                                  | facebook / cpc  | Click on Request Appt Button |    | 16            |  |  |  |  |
| Click                                  | google/cpc      | Click on Request Appt Button |    | 41            |  |  |  |  |





## **Pediatric Care**





### **TV Advertising**





Great Care Close to Home - YouTube

# **Digital Advertising Analytics**



## **DCH Foundation**

- Fundraising Efforts Cont.
  - 509 Club Employee Giving
  - Direct Mail Campaign
  - Golf Tournament Fundraiser
    - \$10,000 Raised for DC Medical Associates Exam Table Purchase